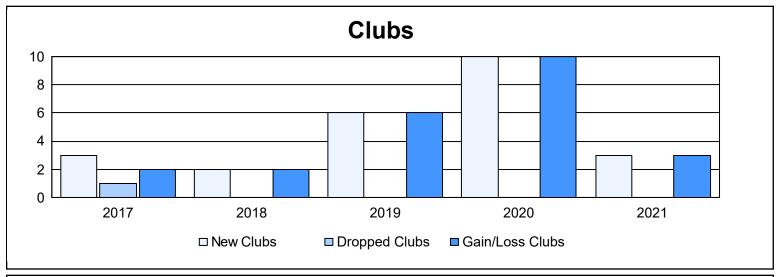

District E 2 As of June 2021 Cumulative

| Year      | New<br>Clubs | Dropped<br>Clubs | Gain/<br>Loss<br>Clubs | New<br>Members | Charter<br>Members | Reinstate<br>Members | Transfer<br>Members | Total<br>Member<br>Added | Total<br>Members<br>Dropped | Gain/<br>Loss<br>Members |
|-----------|--------------|------------------|------------------------|----------------|--------------------|----------------------|---------------------|--------------------------|-----------------------------|--------------------------|
| 2016-2017 | 3            | 1                | 2                      | 214            | 78                 | 9                    | 15                  | 316                      | 280                         | 36                       |
| 2017-2018 | 2            | 0                | 2                      | 143            | 70                 | 15                   | 5                   | 233                      | 232                         | 1                        |
| 2018-2019 | 6            | 0                | 6                      | 153            | 160                | 5                    | 10                  | 328                      | 270                         | 58                       |
| 2019-2020 | 10           | 0                | 10                     | 209            | 229                | 3                    | 18                  | 459                      | 132                         | 327                      |
| 2020-2021 | 3            | 0                | 3                      | 172            | 70                 | 8                    | 16                  | 266                      | 156                         | 110                      |
| Average   | 5            | 0                | 5                      | 178            | 121                | 8                    | 13                  | 320                      | 214                         | 106                      |